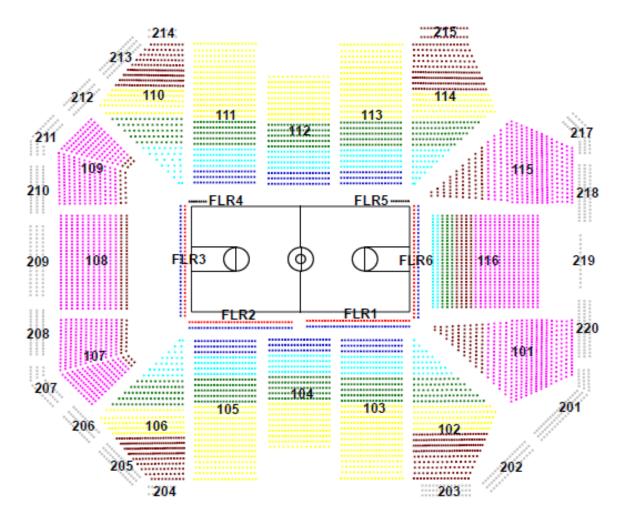

\*Limited spaces available. \*Minimum group ticket purchase required For more information or

to purchase your tickets contact
Todd McKeating 757-683-7087 or
todd\_mckeating@comcastspectacor.con

| $\sim$ | 204 106 110 214 |         |           |    | todd_mckeating@comcastspectacor.com |                   |            |          |          |          |  |
|--------|-----------------|---------|-----------|----|-------------------------------------|-------------------|------------|----------|----------|----------|--|
| 1      | W8<br>W7 105    | Floer 4 | E1<br>E2  |    |                                     | <b>Reg Online</b> | Your Price | Savings! | 100+     | Savings! |  |
| 7      | W5              |         | E3 E4     | P1 |                                     | \$118.50          | \$108.50   | 8%       | \$108.50 | 8%       |  |
|        | W4<br>W3        | Floor   | E5 E6     | P2 |                                     | \$86.50           | \$78.50    | 9%       | \$ 78.50 | 9%       |  |
| 6      | W2<br>W1        | Floor 5 | 113 E7 E8 | P3 |                                     | \$75.00           | \$67.50    | 10%      | \$ 67.50 | 10%      |  |
| 7      | 203 102         | Floor   | 114 215   | P4 |                                     | \$63.50           | \$40.50    | 36%      | \$ 40.50 | 36%      |  |
| 1      | 202 101         | 116 118 | PARTY     | P5 |                                     | \$52.00           | \$27.50    | 47%      | \$ 27.50 | 47%      |  |
| 3      | 201             |         | E9 /      | P6 |                                     | \$41.25           | \$24.50    | 41%      | \$ 24.50 | 41%      |  |
|        | 220             | 219 218 | 217       | P7 |                                     | \$34.25           | \$21.50    | 37%      | \$ 20.50 | 40%      |  |
|        | _               |         |           |    |                                     |                   |            |          |          |          |  |